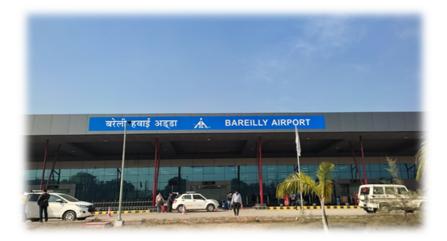

# 12) Bareilly Airport - (Time- 12 Mins, Distance- 8.5 Kms)

13) Bareilly Railway Station - (Time- 20 Mins, Distance- 10.5 Kms)

14) Inter State Bus Depot - Satellite (Time- 16 Mins, Distance- 6.5 Kms)