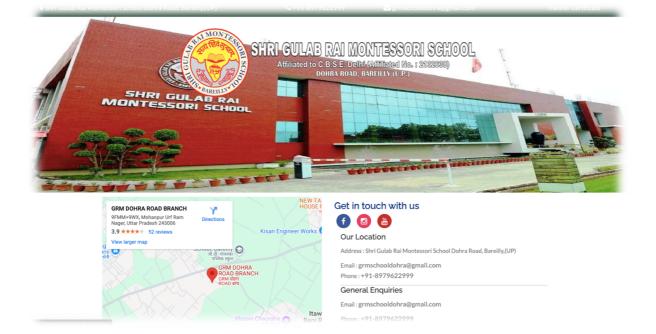

## 1) Upcoming D-Mart (Time- 3 Mins, Distance- 1.5 Kms)

2) Bareilly's No. 1 School – GRM School (Distance- 100 Mtr, Time- 2 Mins)

3) GD Goenka School- (Time- 2 Mins, Distance- 400 Mtr)