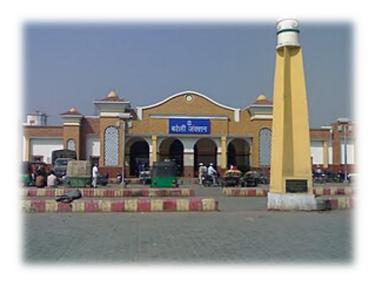

# 12) Bareilly Airport - (Time- 12 Mins, Distance- 8.5 Kms)

13) Bareilly Railway Station - (Time- 20 Mins, Distance- 10.5 Kms)

14) Inter State Bus Depot - Satellite (Time- 16 Mins, Distance- 6.5 Kms)