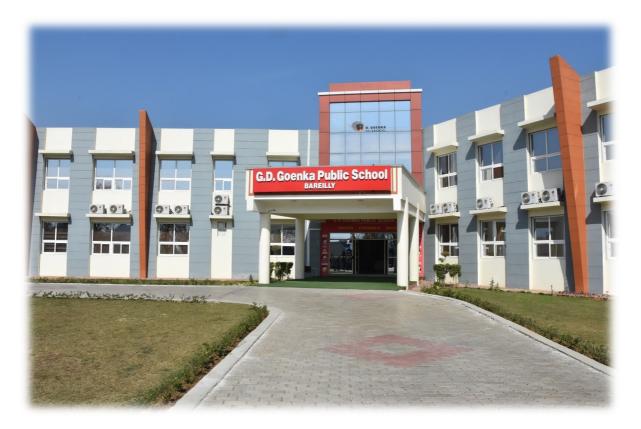

## 1) Upcoming D-Mart (Time- 3 Mins, Distance- 1.5 Kms)

2) Bareilly's No. 1 School – GRM School (Distance- 100 Mtr, Time- 2 Mins)

3) GD Goenka School- (Time- 2 Mins, Distance- 400 Mtr)