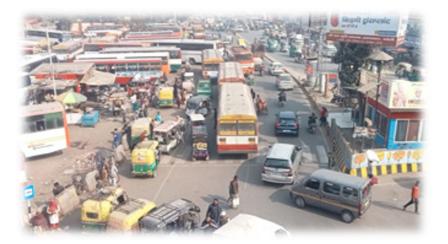

# 12) Bareilly Airport - (Time- 12 Mins, Distance- 8.5 Kms)

13) Bareilly Railway Station - (Time- 20 Mins, Distance- 10.5 Kms)

14) Inter State Bus Depot - Satellite (Time- 16 Mins, Distance- 6.5 Kms)