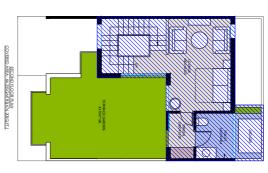

#### **Project Synopsis**

- Plot Sizes:
  - o 100 Sq Yd to 180 Sq Yd
- Amenities:
  - o Gated Community
  - o Multiple Zones
  - o Running Green Strip for welcoming the guest
  - Multiple Gardens
  - o 24\*7 Security Surveillance
  - o Gym
  - o Amphitheatre
  - o Convenient Shopping Complex