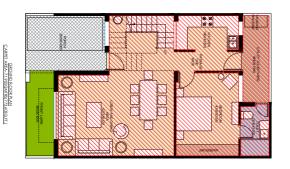

#### **Project Synopsis**

- Plot Sizes:
  - o 100 Sq Yd to 180 Sq Yd
- Amenities:
  - o Gated Community
  - o Multiple Zones
  - o Running Green Strip for welcoming the guest
  - Multiple Gardens
  - o 24\*7 Security Surveillance
  - o Gym
  - o Amphitheatre
  - o Convenient Shopping Complex