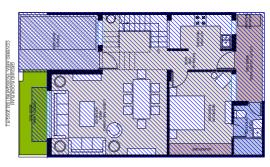

#### **Project Synopsis**

- Plot Sizes:
  - o 100 Sq Yd to 180 Sq Yd
- Amenities:
  - o Gated Community
  - o Multiple Zones
  - o Running Green Strip for welcoming the guest
  - Multiple Gardens
  - o 24\*7 Security Surveillance
  - o Gym
  - o Amphitheatre
  - o Convenient Shopping Complex