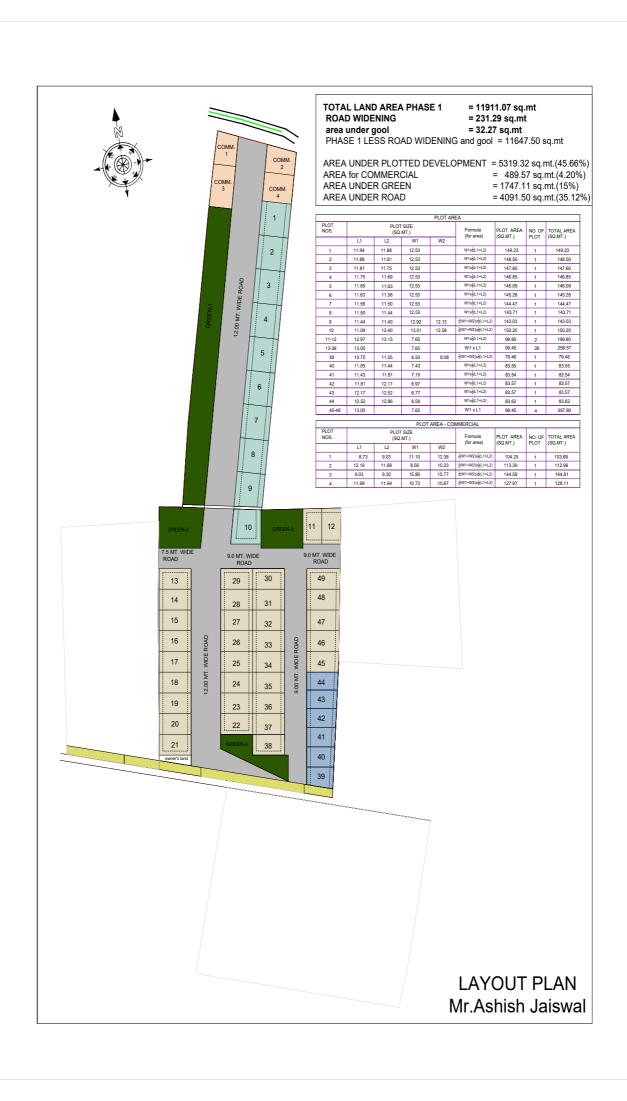

#### **Project Details**

#### Land Area:

- Total Area: 28.3 Bighas
  - o Registered: 19 Bighas
  - o Tokenized (under process): 9 Bighas (Expected registration: January 2025)

Note- 1 Bigha = 756 Sq Yd

#### **Project Frontage:**

• Approx. 110 Ft

#### **Project Type:**

• Category: Residential

• **Development Focus:** Villa Development

#### **Project Synopsis**

- Plot Sizes:
  - o 100 Sq Yd to 180 Sq Yd
- Amenities:
  - o Gated Community
  - o Multiple Zones
  - o Running Green Strip for welcoming the guest
  - Multiple Gardens
  - o 24\*7 Security Surveillance
  - o Gym
  - o Amphitheatre
  - o Convenient Shopping Complex