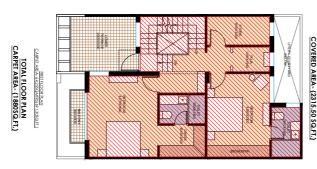

#### **Project Synopsis**

- Plot Sizes:
  - o 100 Sq Yd to 180 Sq Yd
- Amenities:
  - o Gated Community
  - o Multiple Zones
  - o Running Green Strip for welcoming the guest
  - Multiple Gardens
  - o 24\*7 Security Surveillance
  - o Gym
  - o Amphitheatre
  - o Convenient Shopping Complex