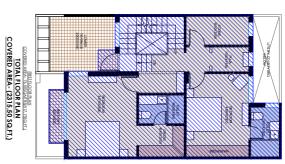

#### **Project Synopsis**

- Plot Sizes:
  - o 100 Sq Yd to 180 Sq Yd
- Amenities:
  - o Gated Community
  - o Multiple Zones
  - o Running Green Strip for welcoming the guest
  - Multiple Gardens
  - o 24\*7 Security Surveillance
  - o Gym
  - o Amphitheatre
  - o Convenient Shopping Complex