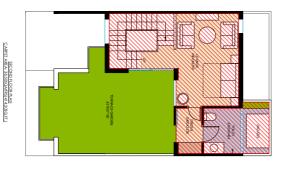

#### **Project Synopsis**

- Plot Sizes:
  - o 100 Sq Yd to 180 Sq Yd
- Amenities:
  - o Gated Community
  - o Multiple Zones
  - o Running Green Strip for welcoming the guest
  - Multiple Gardens
  - o 24\*7 Security Surveillance
  - o Gym
  - o Amphitheatre
  - o Convenient Shopping Complex